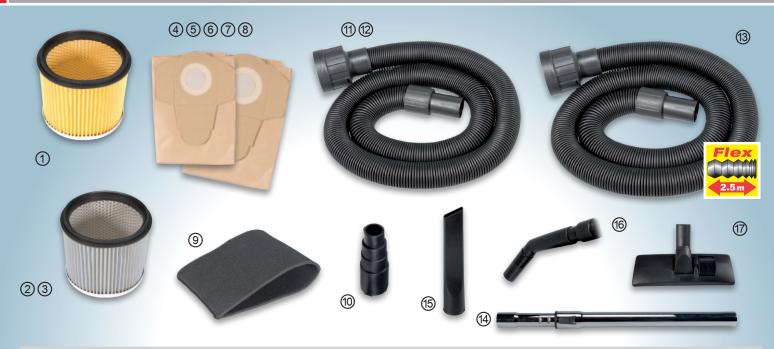

## Vacuum Cleaner Accessories

Application: for VC 1430MS, VC 1431MS, VC 1650MS

| Cat. №      | Description                                                | Used with                       | Pcs/Pack |
|-------------|------------------------------------------------------------|---------------------------------|----------|
| 20009640900 | ① Cellulose pleated filter for dry vacuum cleaning         | VC 1650MS                       | 1        |
| 20009640300 | ② Polyester pleated filter for dry vacuum cleaning         | VC 1430MS, VC 1431MS            | 1        |
| 20009640800 | ③ Polyester pleated filter for wet and dry vacuum cleaning | VC 1650MS                       | 1        |
| 20009640104 | ④ Dust bag 30 I, for dry vacuum cleaning                   | VC 1430MS, VC 1431MS            | 5        |
| 20009641004 | Standard dust bag 50 I, for dry vacuum cleaning            | VC 1650MS                       | 5        |
| 20009641302 | ⑤ Fine dust bag 30 I, for dry vacuum cleaning              | VC 1430MS, VC 1431MS            | 3        |
| 20009641102 | ⑦ Fine dust bag 50 I, for dry vacuum cleaning              | VC 1650MS                       | 3        |
| 20009641202 | HEPA B dust bag 50 I, for dry vacuum cleaning              | VC 1650MS                       | 3        |
| 20009640409 | Foam filter for wet and dry vacuum cleaning                | VC 1430MS, VC 1431MS, VC 1650MS | 10       |
| 20009640600 | @ Power tool adapter Ø21/27/32/37/42 mm                    | VC 1430MS                       | 1        |
| 20009643500 | ① Extensible hose 5 m, Ø35 mm                              | VC 1430MS                       | 1        |
| 20009644200 | © Extensible hose 2.5 m                                    | VC 1430MS                       | 1        |
| 20008644200 | ® Extensible hose 2.5 m                                    | VC 1430MS                       | 1        |
| 20009641400 | Telescopic tube                                            | VC 1430MS, VC 1431MS            | 1        |
| 20009641500 | ® Crevice nozzle                                           | VC 1430MS                       | 1        |
| 20009641600 | Air control handle                                         | VC 1430MS                       | 1        |
| 20009641700 | ⊕ Combo brush                                              | VC 1430MS                       | 1        |